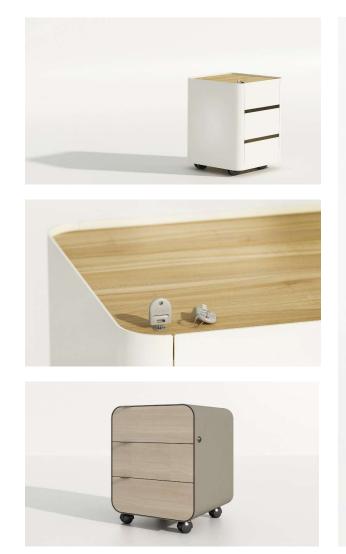

PEDESTAL COLLECTIONS

iduna

iduna

Pedestal on wheels with 570mm deep with two or three drawers in steel. Option of steel, melamine, hpl or wood veneer fronts. Handles in black nylon. Option with CPU support with steel base and stretchers. Support for suspended folders. The casters with 45mm in diameter and are made of black nylon. Coatingepoxy paint.

Pedestal on wheels with 570mm deep with two or three drawers in steel. Option of steel, melamine, hpl or wood veneer fronts. Handles in steel. Option with CPU support with steel base and stretchers.

Support for suspended folders. The casters with 45mm in diameter and are made of black nylon.

Coating epoxy paint.

iduna

Pedestal on wheels with 466mm deep with two or three drawers in steel. Option of steel, melamine, hpl or wood veneer fronts. Handles in black nylon. Option with CPU support with steel base and stretchers. Support for suspended folders in the A4 drawer option. The casters with 50mm in diameter and are made of black nylon. Coating epoxy paint.