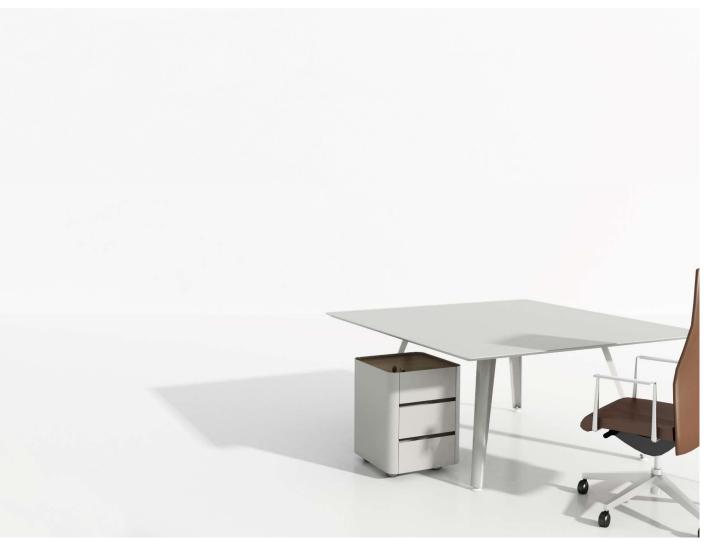

Fixed pedestal with 460mm deep with two or three drawers in steel. Option of top in hpl or wood veneer fronts. No handles. Support for suspended folders in the A4 drawer option. Coating epoxy paint.

Pedestal on wheels with 530mm depth