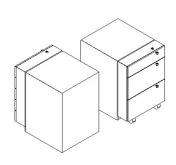

PEDESTAL COLLECTIONS

iduna

iduna

Pedestal on wheels with 570mm deep with two or three drawers in steel. Option of steel, melamine, hpl or wood veneer fronts. Handles in black nylon. Option with CPU support with steel base and stretchers. Support for suspended folders. The casters with 45mm in diameter and are made of black nylon. Coatingepoxy paint.

Pedestal on wheels with 570mm deep with two or three drawers in steel. Option of steel, melamine, hpl or wood veneer fronts. Handles in steel. Option with CPU support with steel base and stretchers.

Support for suspended folders. The casters with 45mm in diameter and are made of black nylon.

Coating epoxy paint.

iduna

Pedestal on wheels with 466mm deep with two or three drawers in steel. Option of steel, melamine, hpl or wood veneer fronts. Handles in black nylon. Option with CPU support with steel base and stretchers. Support for suspended folders in the A4 drawer option. The casters with 50mm in diameter and are made of black nylon. Coating epoxy paint.