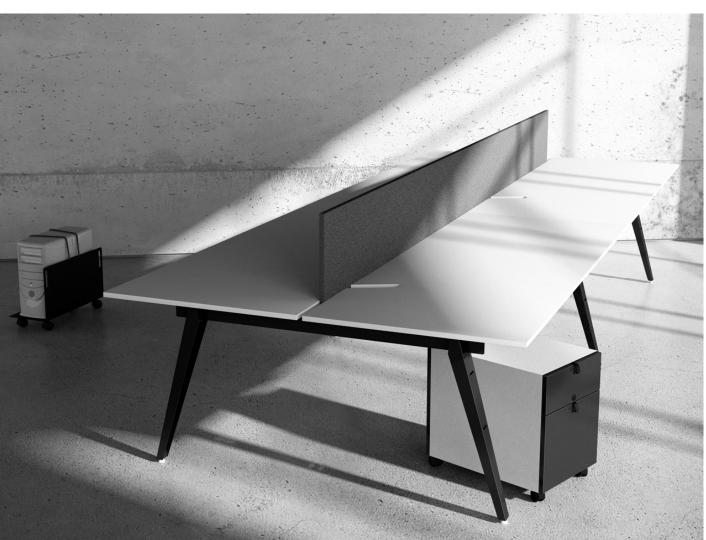

Fixed pedestal with 460mm deep with two or three drawers in steel. Option of top in hpl or wood veneer fronts. No handles. Support for suspended folders in the A4 drawer option. Coating epoxy paint.

Pedestal on wheels with 530mm depth