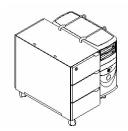

Coating epoxy paint.

iduna

Pedestal on wheels with 466mm deep with two or three drawers in steel. Option of steel, melamine, hpl or wood veneer fronts. Handles in black nylon. Option with CPU support with steel base and stretchers. Support for suspended folders in the A4 drawer option. The casters with 50mm in diameter and are made of black nylon. Coating epoxy paint.

Fixed pedestal with 460mm deep with two or three drawers in steel. Option of top in hpl or wood veneer fronts. No handles. Support for suspended folders in the A4 drawer option. Coating epoxy paint.

Pedestal on wheels with 530mm depth