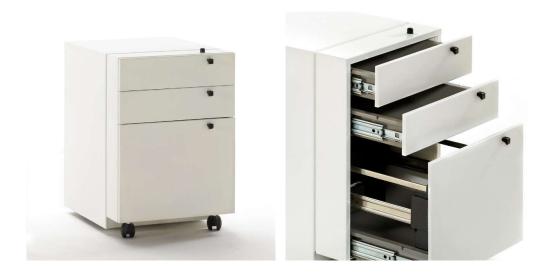

Coating epoxy paint.

iduna

Pedestal on wheels with 466mm deep with two or three drawers in steel. Option of steel, melamine, hpl or wood veneer fronts. Handles in black nylon. Option with CPU support with steel base and stretchers. Support for suspended folders in the A4 drawer option. The casters with 50mm in diameter and are made of black nylon. Coating epoxy paint.

Built in plated steel ST12 with anti corrosion treatment (grease cleaning, phosphatizing and passivating). Covering of epoxy painting.

From two to five drawers. Fronts steel or coated with wood. Available in A4, A5 and A6 formats. Drawers with spheres guides of total extraction.

Several accessories in plastic.

Support of suspended folders in steel.

The casters of the mobile pedestals have a 45mm diameter and are of black nylon.

iduna