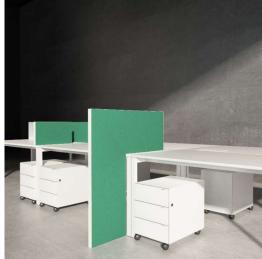

PEDESTAL COLLECTIONS

iduna

iduna

Pedestal on wheels with 570mm deep with two or three drawers in steel. Option of steel, melamine, hpl or wood veneer fronts. Handles in black nylon. Option with CPU support with steel base and stretchers. Support for suspended folders. The casters with 45mm in diameter and are made of black nylon. Coatingepoxy paint.

Pedestal on wheels with 570mm deep with two or three drawers in steel. Option of steel, melamine, hpl or wood veneer fronts. Handles in steel. Option with CPU support with steel base and stretchers.

Support for suspended folders. The casters with 45mm in diameter and are made of black nylon.

Coating epoxy paint.

iduna

Pedestal on wheels with 466mm deep with two or three drawers in steel. Option of steel, melamine, hpl or wood veneer fronts. Handles in black nylon. Option with CPU support with steel base and stretchers. Support for suspended folders in the A4 drawer option. The casters with 50mm in diameter and are made of black nylon. Coating epoxy paint.