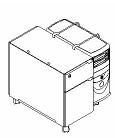

Fixed pedestal with 460mm deep with two or three drawers in steel. Option of top in hpl or wood veneer fronts. No handles. Support for suspended folders in the A4 drawer option. Coating epoxy paint.

Pedestal on wheels with 530mm depth

Built in plated steel ST12 with anti corrosion treatment (grease cleaning, phosphatizing and passivating). Covering of epoxy painting.

From two to five drawers. Fronts steel or coated with wood. Available in A4, A5 and A6 formats. Drawers with spheres guides of total extraction.