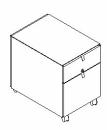

PEDESTAL COLLECTIONS

iduna

iduna

Pedestal on wheels with 570mm deep with two or three drawers in steel. Option of steel, melamine, hpl or wood veneer fronts. Handles in black nylon. Option with CPU support with steel base and stretchers. Support for suspended folders. The casters with 45mm in diameter and are made of black nylon. Coatingepoxy paint.

Pedestal on wheels with 570mm deep with two or three drawers in steel. Option of steel, melamine, hpl or wood veneer fronts. Handles in steel. Option with CPU support with steel base and stretchers.

Support for suspended folders. The casters with 45mm in diameter and are made of black nylon.