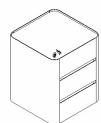

PEDESTAL COLLECTIONS

iduna

iduna

Pedestal on wheels with 570mm deep with two or three drawers in steel. Option of steel, melamine, hpl or wood veneer fronts. Handles in black nylon. Option with CPU support with steel base and stretchers. Support for suspended folders. The casters with 45mm in diameter and are made of black nylon. Coatingepoxy paint.

Pedestal on wheels with 570mm deep with two or three drawers in steel. Option of steel, melamine, hpl or wood veneer fronts. Handles in steel. Option with CPU support with steel base and stretchers.

Support for suspended folders. The casters with 45mm in diameter and are made of black nylon.