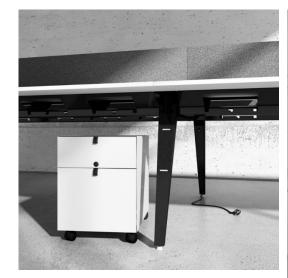

PEDESTAL COLLECTIONS

iduna

iduna

Pedestal on wheels with 570mm deep with two or three drawers in steel. Option of steel, melamine, hpl or wood veneer fronts. Handles in black nylon. Option with CPU support with steel base and stretchers. Support for suspended folders. The casters with 45mm in diameter and are made of black nylon. Coatingepoxy paint.

Pedestal on wheels with 570mm deep with two or three drawers in steel. Option of steel, melamine, hpl or wood veneer fronts. Handles in steel. Option with CPU support with steel base and stretchers.

Support for suspended folders. The casters with 45mm in diameter and are made of black nylon.

Coating epoxy paint.

iduna

Pedestal on wheels with 466mm deep with two or three drawers in steel. Option of steel, melamine, hpl or wood veneer fronts. Handles in black nylon. Option with CPU support with steel base and stretchers. Support for suspended folders in the A4 drawer option. The casters with 50mm in diameter and are made of black nylon. Coating epoxy paint.