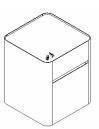

Fixed pedestal with 460mm deep with two or three drawers in steel. Option of top in hpl or wood veneer fronts. No handles. Support for suspended folders in the A4 drawer option. Coating epoxy paint.

Pedestal on wheels with 530mm depth