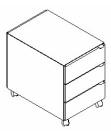

Coating epoxy paint.

iduna

Pedestal on wheels with 466mm deep with two or three drawers in steel. Option of steel, melamine, hpl or wood veneer fronts. Handles in black nylon. Option with CPU support with steel base and stretchers. Support for suspended folders in the A4 drawer option. The casters with 50mm in diameter and are made of black nylon. Coating epoxy paint.

Fixed pedestal with 460mm deep with two or three drawers in steel. Option of top in hpl or wood veneer fronts. No handles. Support for suspended folders in the A4 drawer option. Coating epoxy paint.

Pedestal on wheels with 530mm depth