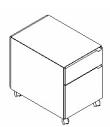

PEDESTAL COLLECTIONS

iduna

iduna

Pedestal on wheels with 570mm deep with two or three drawers in steel. Option of steel, melamine, hpl or wood veneer fronts. Handles in black nylon. Option with CPU support with steel base and stretchers. Support for suspended folders. The casters with 45mm in diameter and are made of black nylon. Coatingepoxy paint.

Pedestal on wheels with 570mm deep with two or three drawers in steel. Option of steel, melamine, hpl or wood veneer fronts. Handles in steel. Option with CPU support with steel base and stretchers.

Support for suspended folders. The casters with 45mm in diameter and are made of black nylon.