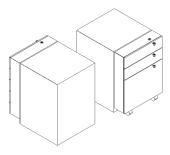

PEDESTAL COLLECTIONS

iduna

iduna

Pedestal on wheels with 570mm deep with two or three drawers in steel. Option of steel, melamine, hpl or wood veneer fronts. Handles in black nylon. Option with CPU support with steel base and stretchers. Support for suspended folders. The casters with 45mm in diameter and are made of black nylon. Coatingepoxy paint.

Pedestal on wheels with 570mm deep with two or three drawers in steel. Option of steel, melamine, hpl or wood veneer fronts. Handles in steel. Option with CPU support with steel base and stretchers.

Support for suspended folders. The casters with 45mm in diameter and are made of black nylon.

Coating epoxy paint.

iduna

Pedestal on wheels with 466mm deep with two or three drawers in steel. Option of steel, melamine, hpl or wood veneer fronts. Handles in black nylon. Option with CPU support with steel base and stretchers. Support for suspended folders in the A4 drawer option. The casters with 50mm in diameter and are made of black nylon. Coating epoxy paint.